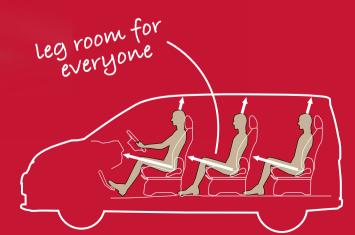

# MORE SPACE TO PLAY WITH

The generously ample interior of the Nissan NV200 COMBI means there's even room to take extra wheels with you. The Nissan NV200 COMBI is the only vehicle in its class that can easily accommodate 3 bicycles without having to remove any of their wheels.

But it's not just bicycles that enjoy the benefit of extra space. We've made extra provision for knees too. Thanks to the clever design of the Nissan NV200 COMBI's interior, equal knee room space is provided for improved passenger comfort.