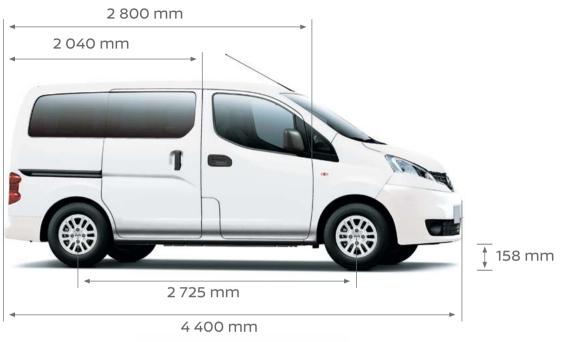

And its low floor height – just 524mm from ground level - means loading and unloading passengers or cargo is just that much more convenient. Work or play, the Nissan NV200 COMBI adapts beautifully.

3,1m<sup>3</sup>