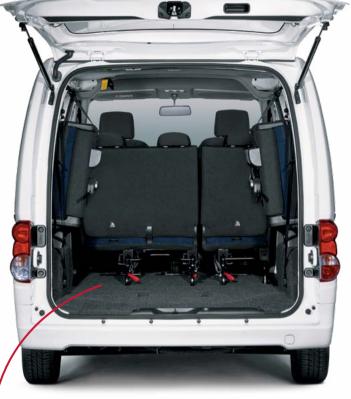

Seating up to 7 people, the modular seating in the Nissan NV200 COMBI creates a wealth of possibilities. Both the second and third row of seats are foldable, providing outstanding flexibility for either business or leisure needs.

Even when carrying the full complement of 7 people, the NV200 COMBI still has space for two large suitcases. Fold down the third row of seats and there's a full 2.3m3 of cargo space, while with both second and third row folded you can pack in an amazing 3.1m<sup>3</sup> of cargo.

And its low floor height – just 524mm from ground level - means loading and unloading passengers or cargo is just that much more convenient. Work or play, the Nissan NV200 COMBI adapts beautifully.

3,1m<sup>3</sup>