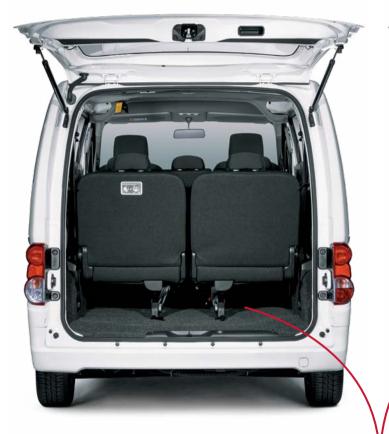

Seating up to 7 people, the modular seating in the Nissan NV200 COMBI creates a wealth of possibilities. Both the second and third row of seats are foldable, providing outstanding flexibility for either business or leisure needs.

Even when carrying the full complement of 7 people, the NV200 COMBI still has space for two large suitcases. Fold down the third row of seats and there's a full 2.3m3 of cargo space, while with both second and third row folded you can pack in an amazing 3.1m<sup>3</sup> of cargo.

And its low floor height – just 524mm from ground level - means loading and unloading passengers or cargo is just that much more convenient. Work or play, the Nissan NV200 COMBI adapts beautifully.

3,1m<sup>3</sup>