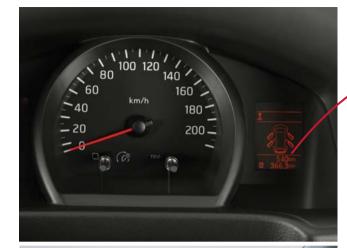

The 2.8 inch multifunctional display provides a wealth of information and helps to reduce running costs by supplying average and real time fuel consumption data instantly, along with recommendations on when to change gear, allowing the driver to operate more economically. In addition, the display also informs the driver about maintenance timing, for optimal servicing, along with a tachometer.