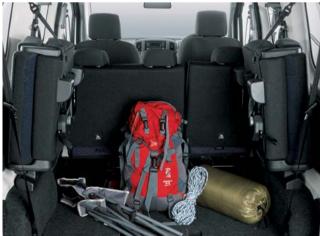

Even when carrying the full complement of 7 people, the NV200 COMBI still has space for two large suitcases. Fold down the third row of seats and there's a full 2.3m3 of cargo space, while with both second and third row folded you can pack in an amazing 3.1m<sup>3</sup> of cargo.

And its low floor height – just 524mm from ground level - means loading and unloading passengers or cargo is just that much more convenient. Work or play, the Nissan NV200 COMBI adapts beautifully.

3,1m<sup>3</sup>