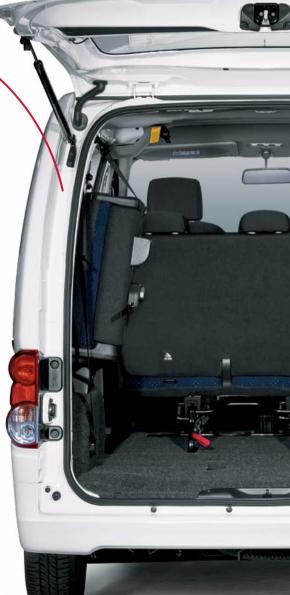

Seating up to 7 people, the modular seating in the Nissan NV200 COMBI creates a wealth of possibilities. Both the second and third row of seats are foldable, providing outstanding flexibility for either business or leisure needs.

Even when carrying the full complement of 7 people, the NV200 COMBI still has space for two large suitcases. Fold down the third row of seats and there's a full 2.3m3 of cargo space, while with both second and third row folded you can pack in an amazing 3.1m<sup>3</sup> of cargo.

And its low floor height – just 524mm from ground level - means loading and unloading passengers or cargo is just that much more convenient. Work or play, the Nissan NV200 COMBI adapts beautifully.

3,1m<sup>3</sup>