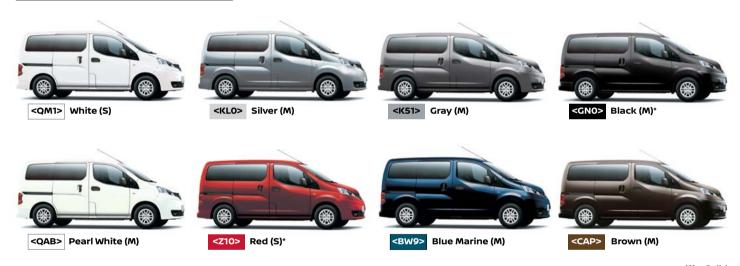

## **COLOURS AND TRIM**

#### BODY COLOUR

(S) - Solid (M) - Metallic \* Special order