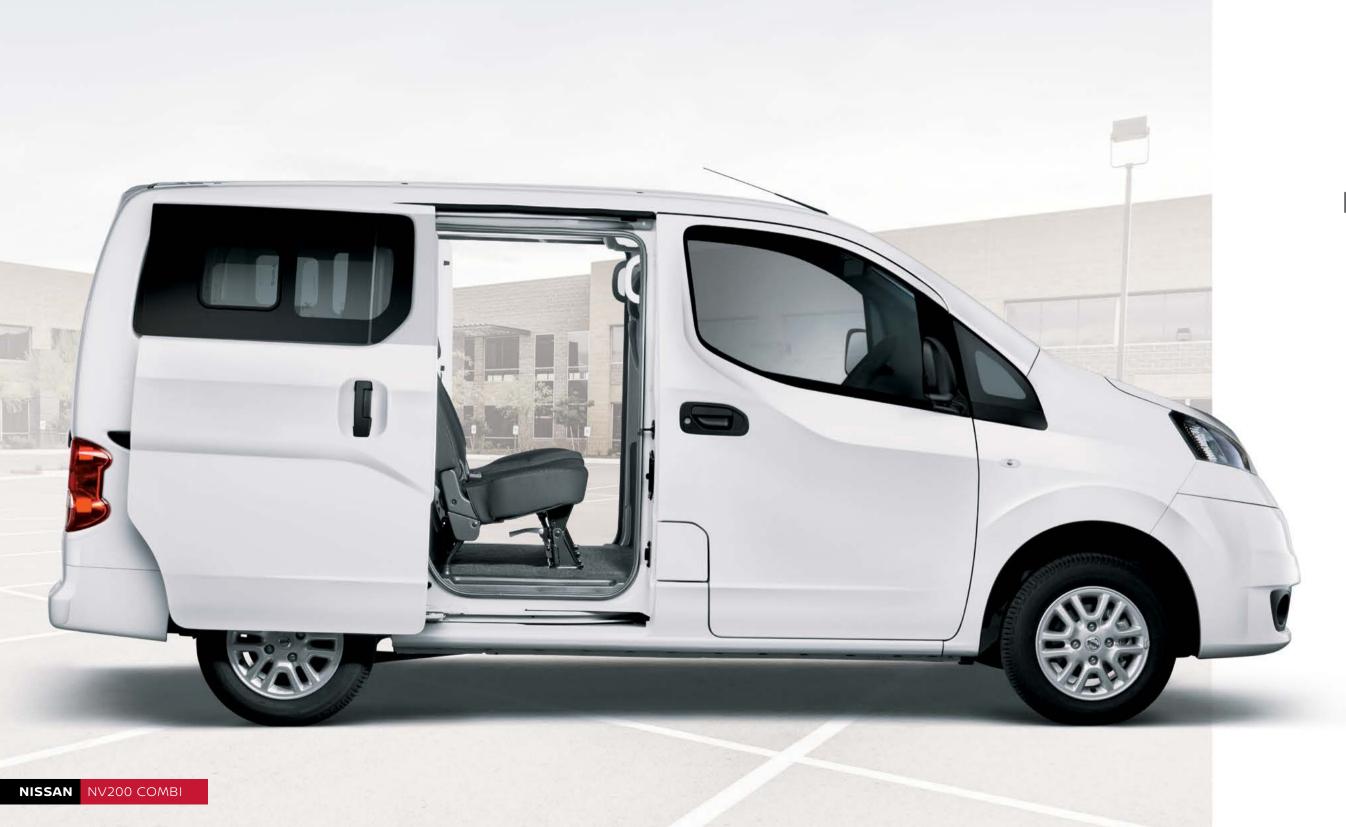

## **ALL WORK AND ALL PLAY**

Slide open one of the Nissan NV200 COMBI's two sliding doors and another surprise awaits: the kind of interior spaciousness you would only imagine possible in larger vehicles. Add amazing versatility and you realise this is the vehicle that satisfies a multitude of requirements.

And its low floor height – just 524mm from ground level - means loading and unloading passengers or cargo is just that much more convenient. Work or play, the Nissan NV200 COMBI adapts beautifully.

3,1m<sup>3</sup>