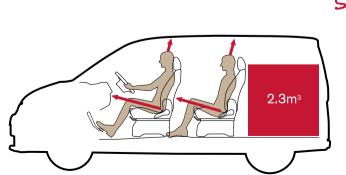

Seating up to 7 people, the modular seating in the Nissan NV200 COMBI creates a wealth of possibilities. Both the second and third row of seats are foldable, providing outstanding flexibility for either business or leisure needs.

Even when carrying the full complement of 7 people, the NV200 COMBI still has space for two large suitcases. Fold down the third row of seats and there's a full 2.3m3 of cargo space, while with both second and third row folded you can pack in an amazing 3.1m<sup>3</sup> of cargo.