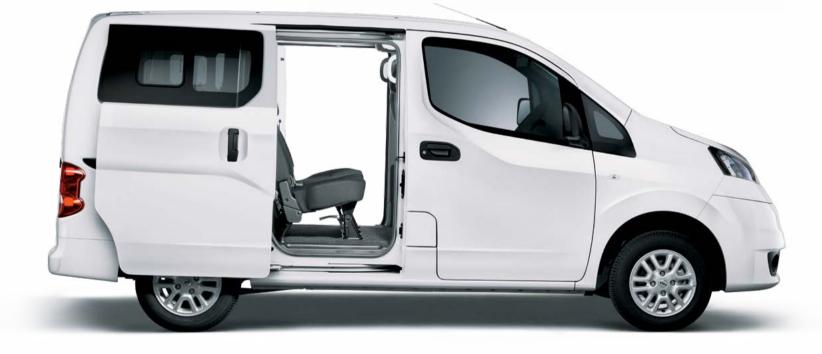

## **ALL WORK AND ALL PLAY**

Slide open one of the Nissan NV200 COMBI's two sliding doors and another surprise awaits: the kind of interior spaciousness you would only imagine possible in larger vehicles. Add amazing versatility and you realise this is the vehicle that satisfies a multitude of requirements.

And its low floor height – just 524mm from ground level - means loading and unloading passengers or cargo is just that much more convenient. Work or play, the Nissan NV200 COMBI adapts beautifully.

3,1m<sup>3</sup>