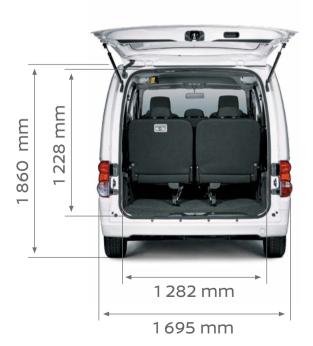

Even when carrying the full complement of 7 people, the NV200 COMBI still has space for two large suitcases. Fold down the third row of seats and there's a full 2.3m3 of cargo space, while with both second and third row folded you can pack in an amazing 3.1m<sup>3</sup> of cargo.