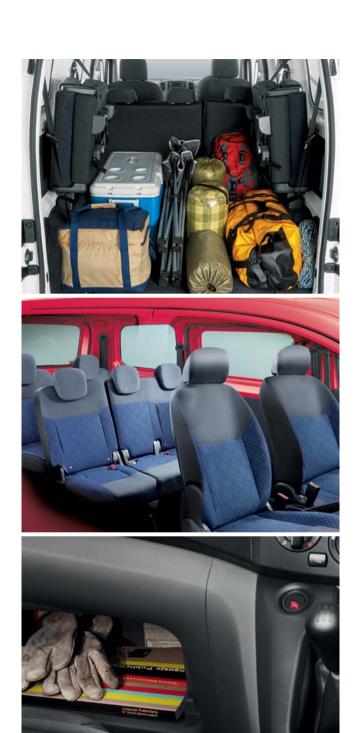

Seating up to 7 people, the modular seating in the Nissan NV200 COMBI creates a wealth of possibilities. Both the second and third row of seats are foldable, providing outstanding flexibility for either business or leisure needs.

Even when carrying the full complement of 7 people, the NV200 COMBI still has space for two large suitcases. Fold down the third row of seats and there's a full 2.3m3 of cargo space, while with both second and third row folded you can pack in an amazing 3.1m<sup>3</sup> of cargo.

And its low floor height – just 524mm from ground level - means loading and unloading passengers or cargo is just that much more convenient. Work or play, the Nissan NV200 COMBI adapts beautifully.

3,1m<sup>3</sup>

# MORE SPACE TO PLAY WITH

The generously ample interior of the Nissan NV200 COMBI means there's even room to take extra wheels with you. The Nissan NV200 COMBI is the only vehicle in its class that can easily accommodate 3 bicycles without having to remove any of their wheels.

But it's not just bicycles that enjoy the benefit of extra space. We've made extra provision for knees too. Thanks to the clever design of the Nissan NV200 COMBI's interior, equal knee room space is provided for improved passenger comfort.